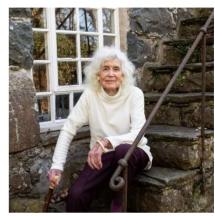

is-obituary
- 'Writer Jan Morris on reporting from Everest and changing sex' <a href="https://www.ft.com/content/fd6e31da-2cf3-11e8-9b4b-bc4b9f08f381">https://www.ft.com/content/fd6e31da-2cf3-11e8-9b4b-bc4b9f08f381</a>



### Jan Morris

Jan Morris was born in Somerset in 1926. However, because she was trans, she was raised as if she was a boy and did not change her name until the 1960s. Jan's first job was at 16, as a reporter for Bristol's 'Western Daily Press'. However, Jan's career as a journalist had to be put on hold when she went to fight in World War 2.

By the time Jan was 22, the war had ended, and she had a job working for the 'Arab News Agency' in Cairo. It was there that Jan met her wife Elizabeth. As this was prior to Jan's transition, their marriage was initially seen as a



heterosexual marriage. In 1964, Jan came out as trans and began her transition. There were very few openly trans people at the time, so this will have made life especially challenging. Jan wrote about her experience of being trans in her book 'Conundrum', explaining that "I was three or perhaps four years old when I realized that I had been born into the wrong body, and should really be a girl."

A travel writer, one of Jan's most famous books was a 'biography' of Venice, which remains one of the most read books about the historic city. Jan's three volume of history of Britain, 'Pax Britannica', is another particularly well-known title. However, it is important not to overlook Jan's work as a journalist. It was Jan that reported on Edmund Hillary's expedition up Mount Everest in 1953. It