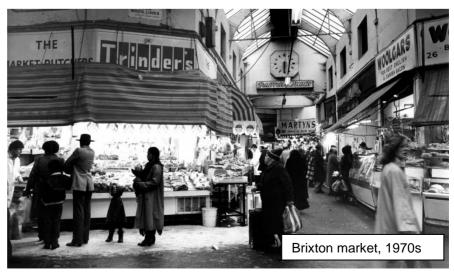

n 1937. They were able to help numerous Jewish families escape Nazi run Germany in order to seek asylum in the UK. This is something Catherine continued to do after Lina's death and, upon her return to England, she offered German-Jewish refugees somewhere to live.

When she died in 1942, Catherine had been living in Buckinghamshire. She was cremated, and quarter of her ashes were buried next to Lina's coffin in Germany. The remainder were taken to India. In 1997 a Swiss bank account and deposit box were discovered, and it emerged that they had belonged to Catherine and Lina. There was widespread speculation that the deposit box may have contained rare and valuable jewels, however it actually contained a relatively modest amount of money.



# Gail Lewis Resources



### Evidence pack



















### Online resources

- OWAAD draft constitution
  - https://artsandculture.google.com/asset/owaad-draft-constitution-the-organisation-of-women-of-asian-and-african-descent-owaad/xgHiqAbfrKfOTg?hl=en&ms=%7B%22x%22%3A0.5%2C%22y%22%3A0.5%2C%22z%22%3A8.202125417323181%2C%22size%22%3A%7B%22width%22%3A3.771497719075083%2C%22height%22%3A1.237530728091673%7D%7D
- OWAAD introductory talk: Black women in Britain
   https://artsandculture.google.com/asset/owaad-introductory-talk-black-women-in-britain-the-organisation-of-women-of-asian-and-african-descent-owaad/vwEVITLk9i2rGw?hl=en&ms=%7B%22x%22%3A0.5%2C%22y%22%3A0.8257986738999397%2C%22z%22%3A10%2C%22size%22%3A%7B%22width%22%3A1.2202898550724637%2C%22height%22%3A0.34840265220012057%7D%7D
- 'In conversation with Gail Lewis' <a href="ht