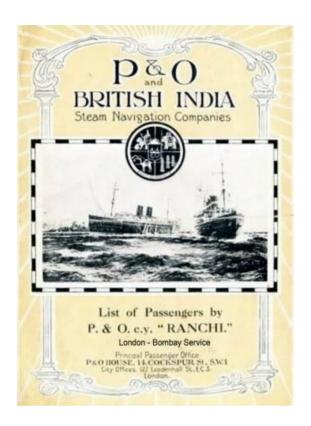

# **Activities**

- Read the Catherine Duleep Singh <u>e-book</u> with a family member or friend. Complete the <u>workbook</u> as you go along. You'll find the different versions of each on our <u>website</u>. Version 1 is the trickier version of the eBook, version 2 is the simpler, Widgit symbol supported, version.
- · Complete the Catherine Duleep Singh quiz.
- Draw a picture of Catherine Duleep Singh and write a sentence about her.
- Look at the photos of Catherine Duleep Singh and communicate about them with a family member or friend.
- Make a poster about Catherine Duleep Singh.