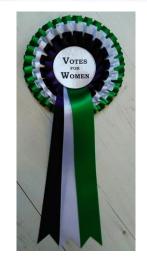

& COLLEGE CHAMPIONS

India.

Catherine went to visit India.

She

lots of

different

people.

In the past women were not

treated fairly.

Catherine knew it was wrong.

She

joined in with saying

that

women

should

be treated

fairly.

partner was a

People

were

unkind to

Catherine because

she

was a