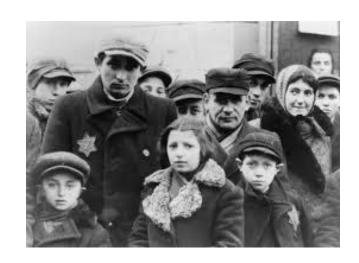

there

with her

partner

Stonewall CHAMPIONS

In the 1930s Jewish

people were in danger in Germany.

**Jewish** 

families to escape.