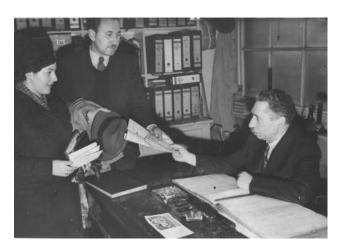

there

with her

partner

Stonewall CHAMPIONS

In the 1930s Jewish

people were in danger in Germany.

**Jewish** 

families to escape.